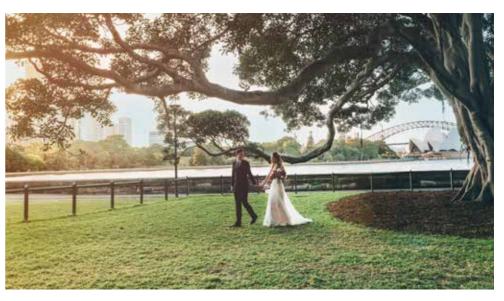

#### Harbour View Lawn

Glistening water views framed by a large shady fig tree make this the most iconic wedding lawn in Farm Cove.

## Eucalypt Lawn

Nestled amongst the shady eucalypts and set back above a natural rock ledge, this setting has stunning harbour views with an element of privacy.

Boronia Venues

For smaller weddings of up to 15 people, the Garden offers a range of stunning settings for intimate ceremonies.