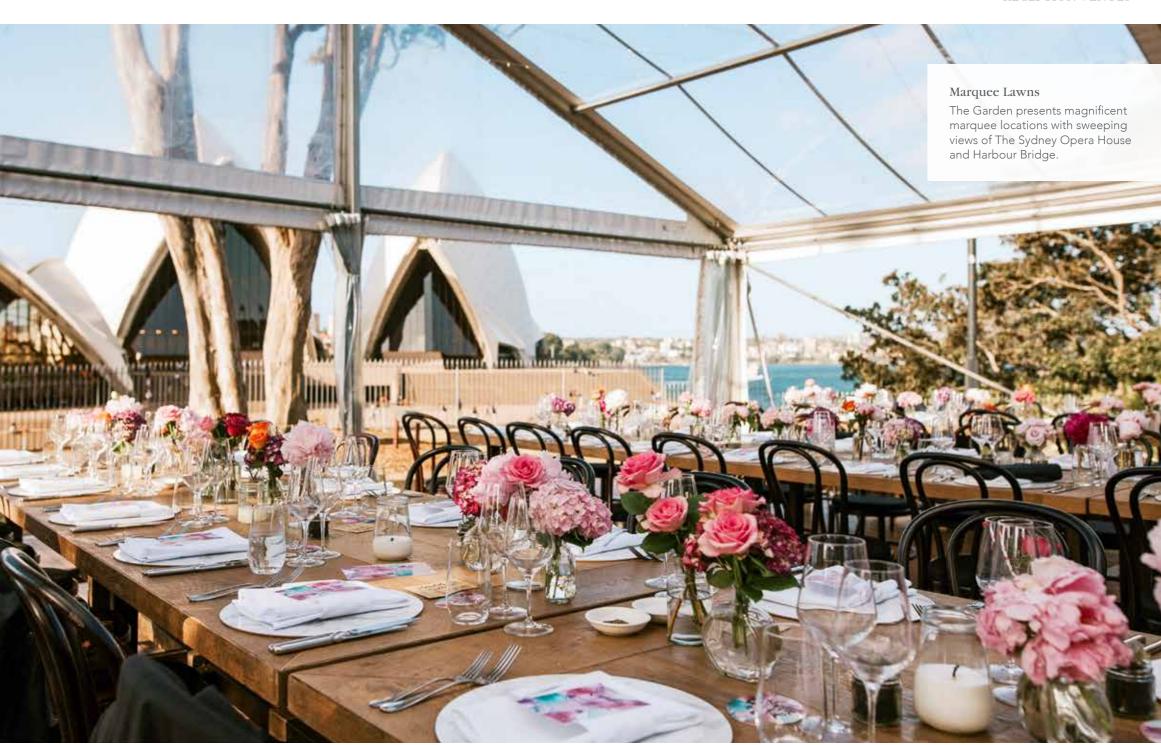

Flower Bed Lawn

Located in the heart of the Garden and overlooking Main Pond, the spacious and colourful lawn is ideal for larger ceremonies.

Mare & Foal Statue Lawn

This lovely expansive lawn delivers spectacular views of the Sydney Opera House and Harbour Bridge.