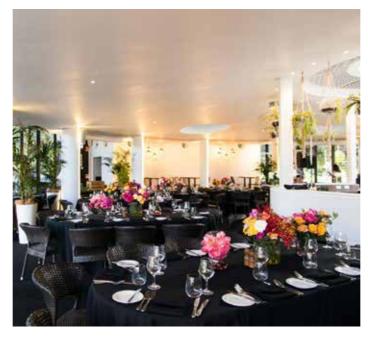

#### Botanic Gardens Restaurant

Set in luscious garden surrounds and framed by large overhanging trees that give glimpses of Sydney Harbour, Botanic Gardens Restaurant is one of Sydney's best kept secrets.

#### The Pavilion Restaurant

The Pavilion is elegantly styled and brings the outside in, with large windows and two outdoor terraces overlooking rolling green lawns.