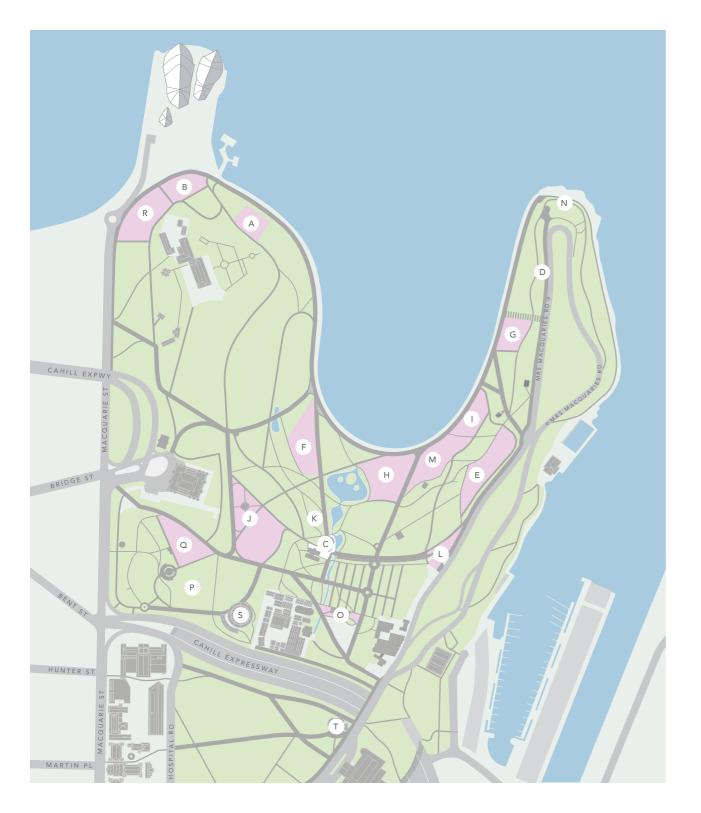

# WEDDING CEREMONY, RECEPTION & PHOTOGRAPHY LOCATIONS

- A Australian Rockery Lawn 🔘
- B Bennelong Lawn 🔘 🥂
- C Botanic Gardens Restaurant
- D Bridge View Lawn
- E Eucalypt Lawn 🔘
- F Fig Tree Lawn 🔘
- G Fleet Steps 🥂
- H Flower Bed Lawn
- I Harbour View Lawn 🔘
- J Herb Garden Pavilion & Lawn
- K HSBC Oriental Garden
- L Lion Gate Lodge Garden & Awning 🔘 🥂
- M Mare & Foal Statue Lawn 🔘
- N Mrs Macquaries Point
- O Palm House & Lawn 🔘 🥂
- P Pioneer Garden
- Q Rose Garden & Pavilion (1)
- R Tarpeian Lawn 🔘
- S The Calyx 🥂
- T The Pavilion Restaurant 🤼
- Medding Reception
- Wedding Ceremony
- Wedding Photography